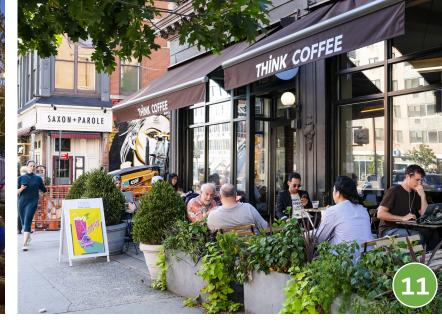

# On-line Community-wide Results

Approximately 100 members from the community participated in the Mood Board Survey that was posted to ImagineVerdae.com in early January 2022. This input generated about 2600 (like/dislike) responses. The top responses have been summarized on pages 3-5 to show what sample images community participants liked best.

#### **On-line Community-Wide Mood Board results**